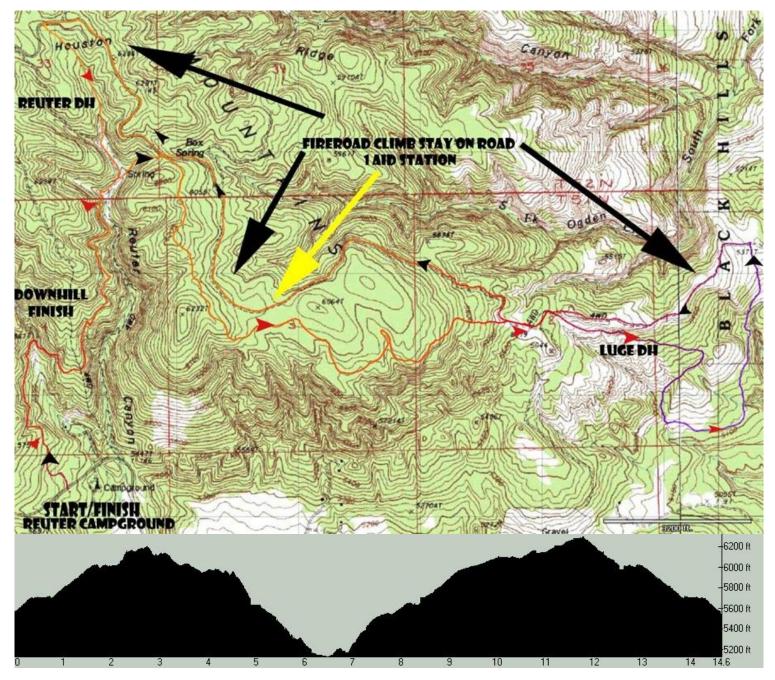

## CHALLENGE COURSE

| Distance | 14.6 miles                                                                                                                                                                                                                                                                                                                                                                                                                                                                                                                                                                                                                                                                                                                                                                                                                                                                                                                                                                                                                                                                                                                                                                                       |
|----------|--------------------------------------------------------------------------------------------------------------------------------------------------------------------------------------------------------------------------------------------------------------------------------------------------------------------------------------------------------------------------------------------------------------------------------------------------------------------------------------------------------------------------------------------------------------------------------------------------------------------------------------------------------------------------------------------------------------------------------------------------------------------------------------------------------------------------------------------------------------------------------------------------------------------------------------------------------------------------------------------------------------------------------------------------------------------------------------------------------------------------------------------------------------------------------------------------|
| Climbing | 2939ft Elevation gain                                                                                                                                                                                                                                                                                                                                                                                                                                                                                                                                                                                                                                                                                                                                                                                                                                                                                                                                                                                                                                                                                                                                                                            |
| Details  | All participants will start at Reuter Campground TH, all will proceed up <b>Reuter</b> trail, take a right out of Reuter Trail head down the small hill (you will see a tan shed), then climb up the road up to <b>Reuter Springs</b> - take right and climb up <b>Bitch Pitch</b> Upon exiting Bitch Pitch you will see the entrance to the <b>Edge</b> trail on you right ,(single track) follow the Edge Trail and course markings all the way( you will be heading east) then you will come out of the Edge on to a (fire road/two track) proceed downhill staying to the right to the turn at <b>Sundance Trail</b> go left - you will then see the turn for the <b>Luge</b> follow the Luge to the Watertank Junction –A downhill to the right onto the <b>East Fork Quarry</b> trail go left where you will begin and ascend up the trail to the Saddle where (Beginners ONLY)you will find markings pointing up the two track road, It is very important at this point you stay on the fire road/two track You will climb all the way to the top 5miles, and a aid station will be present along the way, as conditions and terrain dictates but the yellow arrow is good approximation. |

You will then turn on to a slice of single track at mile 12 (summit) that will then take you back down, past the **Bitch Pitch**, and down to the **Reuter** Trail to the **Campground**. (You will go down what you came up)